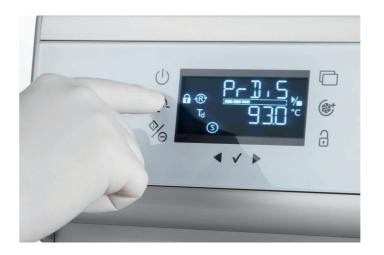

## Efficiency and value

Tethys has a new, eye-catching front glass panel with integrated SOFT TOUCH controls to ensure durability and hygiene, allowing simple yet comprehensive control of functions. The LCD displays all information relating to operation of the device, with dynamic display of key parameters such as time, temperature and phase during the execution of each cycle. Automation of the wash/disinfection process, reduced risk of contamination, time and resource savings, plus a range of readily available accessories make Tethys a key, highly advantageous investment.