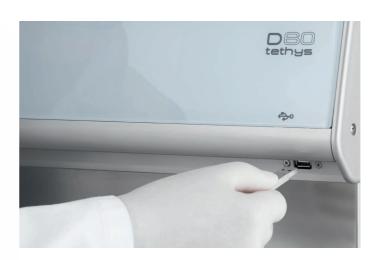

## Traceability and connectivity

The new Tethys range gives users complete control over thermal disinfection processes, as required by the EN 15883 standard. Reports on completed cycles are saved on the internal memory of the device and can be downloaded via the frontal USB port.