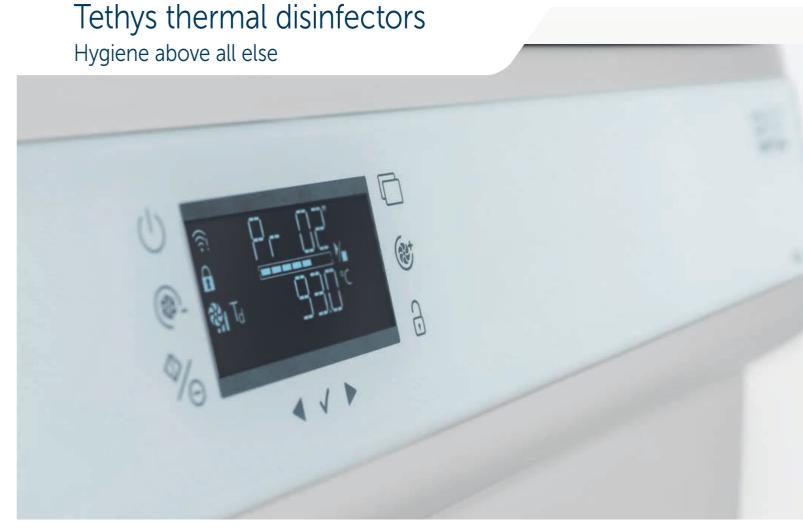

## Efficiency and value

Tethys has a new, eye-catching front glass panel with integrated SOFT TOUCH controls to ensure durability and hygiene, allowing simple yet comprehensive control of functions. The LCD displays all information relating to operation of the device, with dynamic display of key parameters such as time, temperature and phase during the execution of each cycle. Automation of the wash/disinfection process, reduced risk of contamination, time and resource savings, plus a range of readily available accessories make Tethys a key, highly advantageous investment.

## Traceability and connectivity

The new Tethys range gives users complete control over thermal disinfection processes, as required by the EN 15883 standard. Reports on completed cycles are saved on the internal memory of the device and can be downloaded via the frontal USB port.