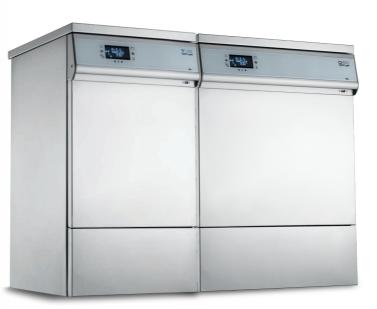

# Safety and reliability

Tethys thermal disinfectors are EN 15883-compliant, ensuring optimal washing and disinfection performance.

Featuring advanced control systems, cutting-edge devices and sensors to control functional parameters, they ensure effective, controllable, repeatable treatment cycles. Wash tank and door are made of AISI 316L stainless steel, as are the trolleys and internal accessories, providing excellent durability.

## Practicality and flexibility

The Tethys range comes in two different sizes - 60 and 45 cm - and can be installed as a stand-alone unit or underneath the worktop. The as-standard set-up includes connection to the mains water, treated by a built-in softener, and the option of connecting to a demineralised water supply. The unit can also be connected to the hot water supply to reduce cycle times. The available programs, the two trolleys and the wide accessory range ensure the device can be adapted to the individual user's specific needs.