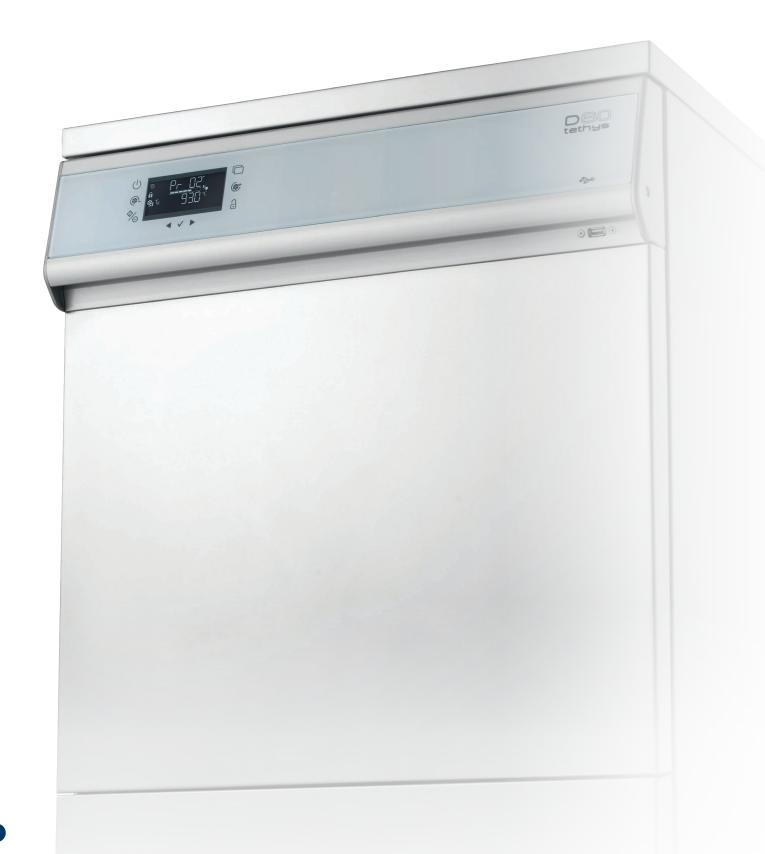

## Efficiency and value

Tethys has a new, eye-catching front glass panel with integrated SOFT TOUCH controls to ensure durability and hygiene, allowing simple yet comprehensive control of functions. The LCD displays all information relating to operation of the device, with dynamic display of key parameters such as time, temperature and phase during the execution of each cycle. Automation of the wash/disinfection process, reduced risk of contamination, time and resource savings, plus a range of readily available accessories make Tethys a key, highly advantageous investment.

## Practicality and flexibility

The Tethys range comes in two different sizes - 60 and 45 cm - and can be installed as a stand-alone unit or underneath the worktop. The as-standard set-up includes connection to the mains water, treated by a built-in softener, and the option of connecting to a demineralised water supply. The unit can also be connected to the hot water supply to reduce cycle times. The available programs, the two trolleys and the wide accessory range ensure the device can be adapted to the individual user's specific needs.