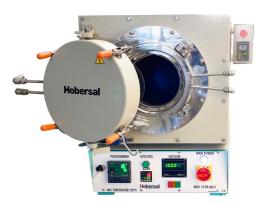

# VACUUM & MODIFIED ATMOSPHERE FURNACE

## PR/V SERIES · 1150°C

STURDY DESIGN  $\cdot$  INCONEL CHAMBER - RETORT FURNACES

#### FURNACE CONTROLS

- Solid state relay
- General safety switch
- General safety contactor
- Ramp programmer 4 Progs. 15 segments
  - PID parameters
  - Non-volatile memory
  - Microprocessor-based temperature controls
  - Alarm

#### **CONTROL OPTIONS**

- Eurotherm EPC3008
- Eurotherm Nanodac
- Data logger and programmer communication by Ethernet/ RS232
- Electronic valve equipment
- Vacuum and over pressure meter