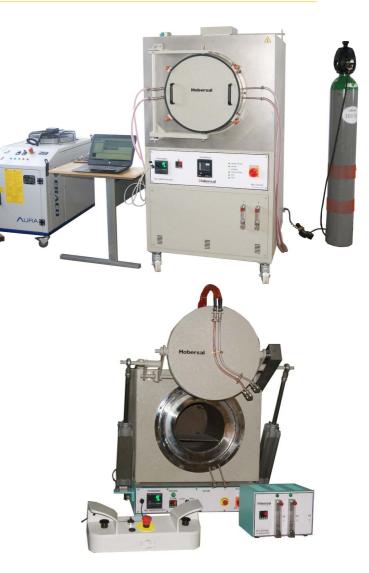

# VACUUM & MODIFIED ATMOSPHERE FURNACE

## PR/V SERIES · 1150°C

STURDY DESIGN  $\cdot$  INCONEL CHAMBER - RETORT FURNACES

#### STANDARD FEATURES

- CE manufactured
- Maximum operating temperature: 1150°C
- Diameters: Ø200, Ø300, Ø350, Ø400 and Ø500mm
- Bigger sizes available
- 4 heating zones
- Compact
- 24/7 continuous work capability
- Heating KANTHAL AF
- Low thermal mass insulation
- Built with low density ceramic bricks and ceramic fiber
- Inner chamber: Incoloy
- Controlled atmosphere and vacuum option
- Thermocouple type K
- Spare parts easily replaceable by end user

#### ACCESSORIES

- Safety alarm Class II. Over-temperature protection
- Gas supply system (EV-7)
- Hydrogen work capability system H2
- Vacuum equipment 10-2mbar and x10-5mbar
- and more, ask for our full assortment